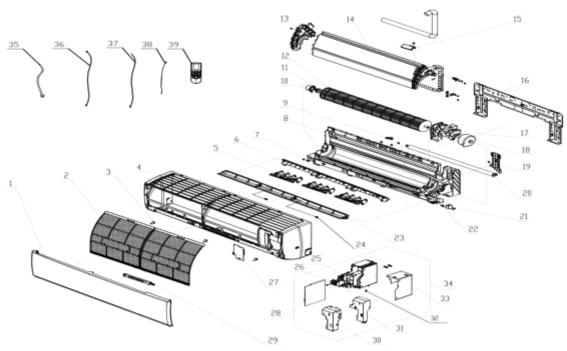

## Exploded View DX24E426H-18

| No. | Part No. | Part Name                    | Qty | Remark |
|-----|----------|------------------------------|-----|--------|
| 1   | N/A      | Front Panel Assy             | 1.0 |        |
| 2   | N/A      | Filter Sub-assy              | 1.0 |        |
| 3   | N/A      | Screw Cover                  | 1.0 |        |
| 4   | N/A      | Front Case Assy              | 1.0 |        |
| 5   | N/A      | Air Louver (Manual)          | 1.0 |        |
| 6   | N/A      | Helicode Tongue              | 1.0 |        |
| 7   | N/A      | Left Axile Bush              | 1.0 |        |
| 8   | N/A      | Rear Case Assy               | 1.0 |        |
| 9   | N/A      | Rubber Plug (Water Tray)     | 1.0 |        |
| 10  | N/A      | Ring of Bearing              | 1.0 |        |
| 11  | N/A      | O-gasket Sub-assy of Bearing | 1.0 |        |
| 12  | N/A      | Cross Flow Fan               | 1.0 |        |
| 13  | N/A      | Evaporator Support           | 1.0 |        |
| 14  | N/A      | Evaporator Assy              | 1.0 |        |
| 15  | N/A      | Cold Plasma Generator        | 1.0 |        |
| 16  | N/A      | Wall Mounting Frame          | 1.0 |        |
| 17  | N/A      | Motor Press Plate            | 1.0 |        |
| 18  | N/A      | Fan Motor                    | 1.0 |        |
| 19  | N/A      | Connecting Pipe Clamp        | 1.0 |        |
| 20  | N/A      | Drainage Hose                | 1.0 |        |
| 21  | N/A      | Stepping Motor               | 1.0 |        |

## Exploded View DX24E426H-18

| No. | Part No. | Part Name                    | Qty | Remark |
|-----|----------|------------------------------|-----|--------|
| 22  | N/A      | Crank                        | 1.0 |        |
| 23  | N/A      | Guide Louver                 | 1.0 |        |
| 24  | N/A      | Axile Bush                   | 1.0 |        |
| 25  | N/A      | Electric Box                 | 1.0 |        |
| 26  | N/A      | Terminal Board               | 1.0 |        |
| 27  | N/A      | Electric Box Cover 2         | 1.0 |        |
| 28  | N/A      | Main Board                   | 1.0 |        |
| 29  | N/A      | Display Board                | 1.0 |        |
| 30  | N/A      | Shield Cover of Electric Box | 1.0 |        |
| 31  | N/A      | Electric Box Cover           | 1.0 |        |
| 32  | N/A      | Jumper                       | 1.0 |        |
| 33  | N/A      | Lower Shield of Electric Box | 1.0 |        |
| 34  | N/A      | Electric Box Assy            | 1.0 |        |
| 35  | N/A      | Power Cord                   | 1.0 |        |
| 36  | N/A      | Connecting Cable             | 1.0 |        |
| 37  | N/A      | Connecting Cable             | 1.0 |        |
| 38  | N/A      | Temperature Sensor           | 1.0 |        |
| 39  | N/A      | Remote Control               | 1.0 |        |