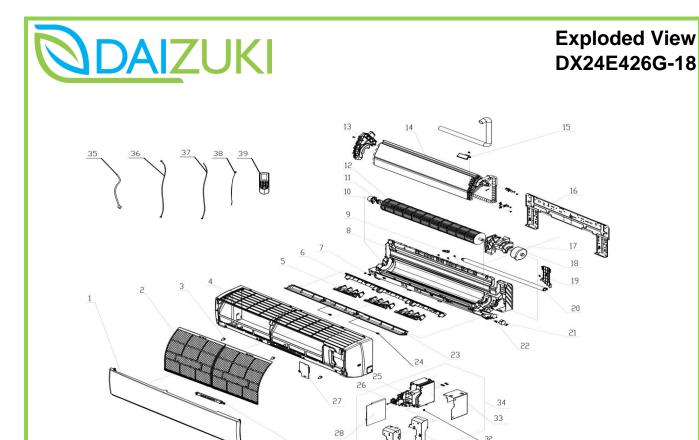

| No. | Part No. | Part Name                    | Qty | Remark |
|-----|----------|------------------------------|-----|--------|
| 1   | N/A      | Front Panel Assy             | 1.0 |        |
| 2   | N/A      | Filter Sub-assy              | 1.0 |        |
| 3   | N/A      | Screw Cover                  | 1.0 |        |
| 4   | N/A      | Front Case Assy              | 1.0 |        |
| 5   | N/A      | Air Louver (Manual)          | 1.0 |        |
| 6   | N/A      | Helicoid Tongue              | 1.0 |        |
| 7   | N/A      | Left Axile Bsuch             | 1.0 |        |
| 8   | N/A      | Rear Case Assy               | 1.0 |        |
| 9   | N/A      | Rubber Plug (Water Tray)     | 1.0 |        |
| 10  | N/A      | Ring of Bearing              | 1.0 |        |
| 11  | N/A      | O-gasket Sub-addy of Bearing | 1.0 |        |
| 12  | N/A      | Cross Flow Fan               | 1.0 |        |
| 13  | N/A      | Evaporator Support           | 1.0 |        |
| 14  | N/A      | Evaporator Assy              | 1.0 |        |
| 15  | N/A      | Cold Plasma Generator        | 1.0 |        |
| 16  | N/A      | Wall Mounting Frame          | 1.0 |        |
| 17  | N/A      | Motor Press Plate            | 1.0 |        |
| 18  | N/A      | Fan Motor                    | 1.0 |        |
| 19  | N/A      | Connecting Pipe Clamp        | 1.0 |        |
| 20  | N/A      | Drainage Hose                | 1.0 |        |
| 21  | N/A      | Stepping Motor               | 1.0 |        |

## Exploded View DX24E426G-18

| No. | Part No. | Part Name                    | Qty | Remark |
|-----|----------|------------------------------|-----|--------|
| 22  | N/A      | Crank                        | 1.0 |        |
| 23  | N/A      | Guide Louver                 | 1.0 |        |
| 24  | N/A      | Axile Bush                   | 1.0 |        |
| 25  | N/A      | Electric Box                 | 1.0 |        |
| 26  | N/A      | Terminal Board               | 1.0 |        |
| 27  | N/A      | Electric Box Cover 2         | 1.0 |        |
| 28  | N/A      | Main Board                   | 1.0 |        |
| 29  | N/A      | Display Board                | 1.0 |        |
| 30  | N/A      | Shield Cover of Electric Box | 1.0 |        |
| 31  | N/A      | Electric Box Cover 2         | 1.0 |        |
| 32  | N/A      | Jumper                       | 1.0 |        |
| 33  | N/A      | Lower Shield of Electric Box | 1.0 |        |
| 34  | N/A      | Electric Box Assy            | 1.0 |        |
| 35  | N/A      | Power Cord                   | 1.0 |        |
| 36  | N/A      | Connecting Cable             | 1.0 |        |
| 37  | N/A      | Connecting Cable             | 1.0 |        |
| 38  | N/A      | Temperature Sensor           | 1.0 |        |
| 39  | N/A      | Remote Controller            | 1.0 |        |