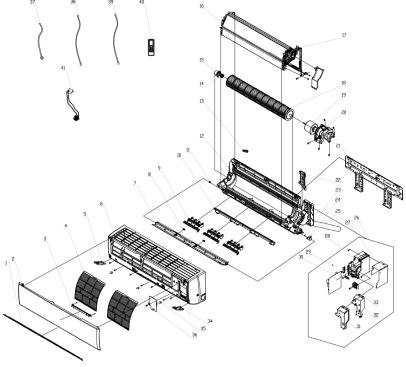

## Exploded View DX18E426G-18

| No. | Part No. | Part Name                    | Qty | Remark |
|-----|----------|------------------------------|-----|--------|
| 1   | N/A      | Decorative Strip             | 1.0 |        |
| 2   | N/A      | Front Panel Display Board    | 1.0 |        |
| 3   | N/A      | Filter Sub-assy              | 1.0 |        |
| 4   | N/A      | Decorative Board (Left)      | 1.0 |        |
| 5   | N/A      | Front Case                   | 1.0 |        |
| 6   | N/A      | Guide Louver                 | 1.0 |        |
| 7   | N/A      | Helicoid Tongue              | 1.0 |        |
| 8   | N/A      | Left Axile Bush              | 1.0 |        |
| 9   | N/A      | Air Louver                   | 1.0 |        |
| 10  | N/A      | Helicoid Tongue              | 1.0 |        |
| 11  | N/A      | Left Axile Bush              | 1.0 |        |
| 12  | N/A      | Rear Case Assy               | 1.0 |        |
| 13  | N/A      | Rubber Plug (Water Tray)     | 1.0 |        |
| 14  | N/A      | O-gasket Sub-assy of Bearing | 1.0 |        |
| 15  | N/A      | Ring of Bearing              | 1.0 |        |
| 16  | N/A      | Evaporator Support           | 1.0 |        |
| 17  | N/A      | Evaporator Assy              | 1.0 |        |
| 18  | N/A      | Crocss Flow Fan              | 1.0 |        |
| 19  | N/A      | Fan Motor                    | 1.0 |        |
| 20  | N/A      | Motor Press Plate            | 1.0 |        |
| 21  | N/A      | Wall Mounting Frame          | 1.0 |        |

## Exploded View DX18E426G-18

| No. | Part No. | Part Name                          | Qty | Remark |
|-----|----------|------------------------------------|-----|--------|
| 22  | N/A      | Connecting Pipe Clamp              | 1.0 |        |
| 23  | N/A      | Crank                              | 1.0 |        |
| 24  | N/A      | Stepping Motor                     | 1.0 |        |
| 25  | N/A      | Drainage Hose                      | 1.0 |        |
| 26  | N/A      | Electric Box Assy                  | 1.0 |        |
| 27  | N/A      | Lower Shield of Electric Box       | 1.0 |        |
| 28  | N/A      | Electric Box Assy                  | 1.0 |        |
| 29  | N/A      | Jumper                             | 1.0 |        |
| 30  | N/A      | Main Board                         | 1.0 |        |
| 31  | N/A      | Shield Cover of Electric Box Cover | 1.0 |        |
| 32  | N/A      | Electric Box Cover                 | 1.0 |        |
| 33  | N/A      | Terminal Board                     | 1.0 |        |
| 34  | N/A      | Decorative Board (Right)           | 1.0 |        |
| 35  | N/A      | Screw Cover                        | 1.0 |        |
| 36  | N/A      | Electric Box Cover 2               | 1.0 |        |
| 37  | N/A      | Power Cord                         | 1.0 |        |
| 38  | N/A      | Connecting Cable                   | 1.0 |        |
| 39  | N/A      | Connecting Cable                   | 1.0 |        |
| 40  | N/A      | Remote Controller                  | 1.0 |        |
| 41  | N/A      | Cold Plasma Generator              | 1.0 |        |