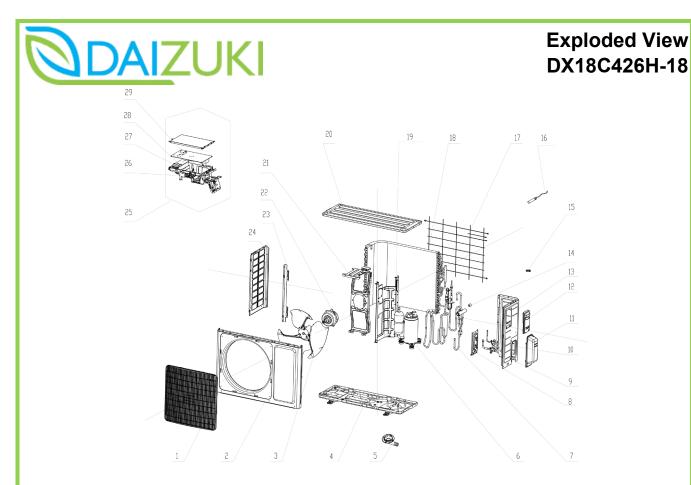

| No. | Part No. | Part Name               | Qty | Remark |
|-----|----------|-------------------------|-----|--------|
| 1   | N/A      | Front Grill             | 1.0 |        |
| 2   | N/A      | Front Panel             | 1.0 |        |
| 3   | N/A      | Axial Flow Fan          | 1.0 |        |
| 4   | N/A      | Drainage Connecter      | 1.0 |        |
| 5   | N/A      | 4-Way Valve Assy        | 1.0 |        |
| 6   | N/A      | Valve Support Assy      | 1.0 |        |
| 7   | N/A      | Cut off Valve Assy 1/2  | 1.0 |        |
| 8   | N/A      | Cut off Valve Sub-Assy  | 1.0 |        |
| 9   | N/A      | Valve Cover             | 1.0 |        |
| 10  | N/A      | Handle                  | 1.0 |        |
| 11  | N/A      | Right Side Plate        | 1.0 |        |
| 12  | N/A      | Magnet Coil             | 1.0 |        |
| 13  | N/A      | Wiring Clamp            | 1.0 |        |
| 14  | N/A      | Temperature Sensor      | 1.0 |        |
| 15  | N/A      | Rear Grill              | 1.0 |        |
| 16  | N/A      | Condenser Assy          | 1.0 |        |
| 17  | N/A      | Clapboard Sub-Assy      | 1.0 |        |
| 18  | N/A      | Coping                  | 1.0 |        |
| 19  | N/A      | Motor Support Sub Assy  | 1.0 |        |
| 20  | N/A      | Fan Motor               | 1.0 |        |
| 21  | N/A      | Condenser Support Plate | 1.0 |        |

## Exploded View DX18C426H-18

| No. | Part No. | Part Name         | Qty | Remark |
|-----|----------|-------------------|-----|--------|
| 22  | N/A      | Left Side Plate   | 1.0 |        |
| 23  | N/A      | Electric Box Assy | 1.0 |        |
| 24  | N/A      | Electric Box Assy | 1.0 |        |
| 25  | N/A      | Terminal Board    | 1.0 |        |
| 26  | N/A      | Radiator          | 1.0 |        |
| 27  | N/A      | Main Board        | 1.0 |        |