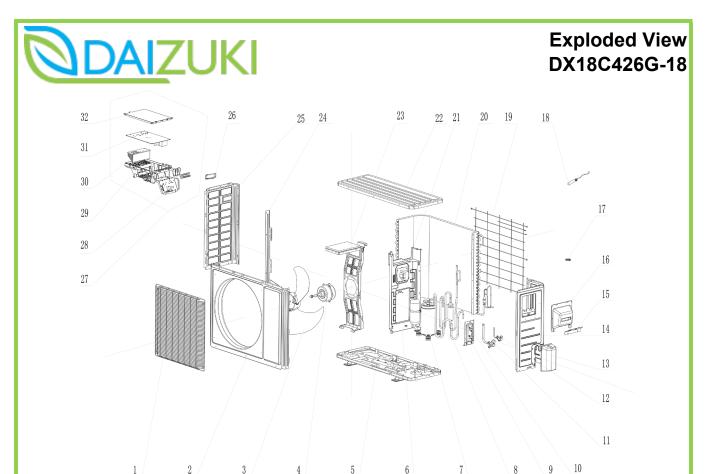

| No. | Part No. | Part Name                | Qty | Remark |
|-----|----------|--------------------------|-----|--------|
| 1   | N/A      | Front Grill              | 1.0 |        |
| 2   | N/A      | Cabinet                  | 1.0 |        |
| 3   | N/A      | Axial Flow Fan           | 1.0 |        |
| 4   | N/A      | Fan Motor                | 1.0 |        |
| 5   | N/A      | Chassis Sub-assy         | 1.0 |        |
| 6   | N/A      | Clapboard Assy           | 1.0 |        |
| 7   | N/A      | Compressor and Fittings  | 1.0 |        |
| 8   | N/A      | Inhalation Tube Sub-assy | 1.0 |        |
| 9   | N/A      | Discharger Tube Sub-assy | 1.0 |        |
| 10  | N/A      | Valve Support Assy       | 1.0 |        |
| 11  | N/A      | Cut Off Valve Assy 1/2   | 1.0 |        |
| 12  | N/A      | Cut Off Valve Assy       | 1.0 |        |
| 13  | N/A      | Valve Cover              | 1.0 |        |
| 14  | N/A      | Right Side Plate         | 1.0 |        |
| 15  | N/A      | Retaining Plate          | 1.0 |        |
| 16  | N/A      | Handle Assy              | 1.0 |        |
| 17  | N/A      | Wiring Clamp             | 1.0 |        |
| 18  | N/A      | Temperature Sensor       | 1.0 |        |
| 19  | N/A      | Rear Grill               | 1.0 |        |
| 20  | N/A      | Condenser Assy           | 1.0 |        |
| 21  | N/A      | Reactor                  | 1.0 |        |

## Exploded View DX18C426G-18

| No. | Part No. | Part Name                               | Qty | Remark |
|-----|----------|-----------------------------------------|-----|--------|
| 22  | N/A      | Coping                                  | 1.0 |        |
| 23  | N/A      | Motor Support Sub-assy                  | 1.0 |        |
| 24  | N/A      | Condenser Support Plate                 | 1.0 |        |
| 25  | N/A      | Left Side Plate                         | 1.0 |        |
| 26  | N/A      | Handle                                  | 1.0 |        |
| 27  | N/A      | Electric Box Assy                       | 1.0 |        |
| 28  | N/A      | Terminal Board                          | 1.0 |        |
| 29  | N/A      | ElectricBox                             | 1.0 |        |
| 30  | N/A      | Main Board                              | 1.0 |        |
| 31  | N/A      | Radiator                                | 1.0 |        |
| 32  | N/A      | Insulated Board (Cover of Electric Box) | 1.0 |        |