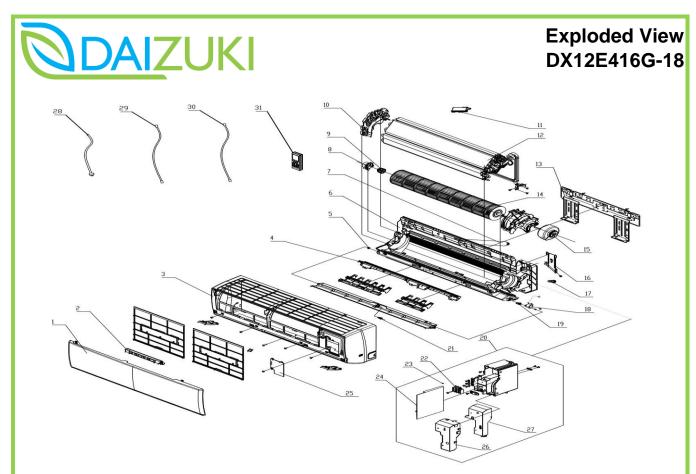

| No. | Part No. | Part Name                    | Qty | Remark |
|-----|----------|------------------------------|-----|--------|
| 1   | N/A      | Front Paner Assy             | 1.0 |        |
| 2   | N/A      | Display Board                | 1.0 |        |
| 3   | N/A      | Front Case Assy              | 1.0 |        |
| 4   | N/A      | Helicoid Tongue              | 1.0 |        |
| 5   | N/A      | Left Axile Bush              | 1.0 |        |
| 6   | N/A      | Rear Case Assy               | 1.0 |        |
| 7   | N/A      | Drainage Hose                | 1.0 |        |
| 8   | N/A      | Ring of Bearing              | 1.0 |        |
| 9   | N/A      | O-gasket Sub-assy of Bearing | 1.0 |        |
| 10  | N/A      | Evaporator Support           | 1.0 |        |
| 11  | N/A      | Cold Plasma Generator        | 1.0 |        |
| 12  | N/A      | Evaporator Assy              | 1.0 |        |
| 13  | N/A      | Wall Mounting Frame          | 1.0 |        |
| 14  | N/A      | Cross Flow Fan               | 1.0 |        |
| 15  | N/A      | Fan Motor                    | 1.0 |        |
| 16  | N/A      | Connecting Pipe Clamp        | 1.0 |        |
| 17  | N/A      | Rubber Plug (Water Tray)     | 1.0 |        |
| 18  | N/A      | Stepping Motor               | 1.0 |        |
| 19  | N/A      | Crank                        | 1.0 |        |
| 20  | N/A      | Electric Box Assy            | 1.0 |        |
| 21  | N/A      | Axile Bush                   | 1.0 |        |

## Exploded View DX12E416G-18

| No. | Part No. | Part Name                          | Qty | Remark |
|-----|----------|------------------------------------|-----|--------|
| 22  | N/A      | Terminal Board                     | 1.0 |        |
| 23  | N/A      | Jumper                             | 1.0 |        |
| 24  | N/A      | Main Board                         | 1.0 |        |
| 25  | N/A      | Electric Box Cover Sub-assy        | 1.0 |        |
| 26  | N/A      | Shield Cover of Electric Box Cover | 1.0 |        |
| 27  | N/A      | Electric Box Cover                 | 1.0 |        |
| 28  | N/A      | Power Cord                         | 1.0 |        |
| 29  | N/A      | Connecting Cable                   | 1.0 |        |
| 30  | N/A      | Connecting Cable                   | 1.0 |        |
| 31  | N/A      | Remote Controller                  | 1.0 |        |