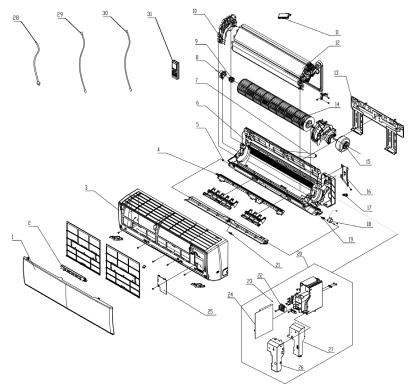

## Exploded View DX09E426G-18

| No. | Part No. | Part Name                    | Qty | Remark |
|-----|----------|------------------------------|-----|--------|
| 1   | N/A      | Front Panel Assy             | 1.0 |        |
| 2   | N/A      | Display Board                | 1.0 |        |
| 3   | N/A      | Front Case Assy              | 1.0 |        |
| 4   | N/A      | Helicoid Tongue              | 1.0 |        |
| 5   | N/A      | Left Axile Bush              | 1.0 |        |
| 6   | N/A      | Rear Case Assy               | 1.0 |        |
| 7   | N/A      | Drainage Hose                | 1.0 |        |
| 8   | N/A      | Ring of Bearling             | 1.0 |        |
| 9   | N/A      | O-gasket Sub-assy og Bearing | 1.0 |        |
| 10  | N/A      | Evaporator Support           | 1.0 |        |
| 11  | N/A      | Cold Plasma Generator        | 1.0 |        |
| 12  | N/A      | Evaporator Assy              | 1.0 |        |
| 13  | N/A      | Wall Mounting Frame          | 1.0 |        |
| 14  | N/A      | Cross Flow Fan               | 1.0 |        |
| 15  | N/A      | Fan Motor                    | 1.0 |        |
| 16  | N/A      | Connecting Pipe Clamp        | 1.0 |        |
| 17  | N/A      | Rubber Plug (Water Tray)     | 1.0 |        |
| 18  | N/A      | Stepping Motor               | 1.0 |        |
| 19  | N/A      | Crank                        | 1.0 |        |
| 20  | N/A      | Electric Box Assy            | 1.0 |        |
| 21  | N/A      | Axile Bush                   | 1.0 |        |

## Exploded View DX09E426G-18

| No. | Part No. | Part Name                          | Qty | Remark |
|-----|----------|------------------------------------|-----|--------|
| 22  | N/A      | Terminal Board                     | 1.0 |        |
| 23  | N/A      | Jumper                             | 1.0 |        |
| 24  | N/A      | Main Board                         | 1.0 |        |
| 25  | N/A      | Electric Box Cover Sub-assy        | 1.0 |        |
| 26  | N/A      | Shield Cover of Electric Box Cover | 1.0 |        |
| 27  | N/A      | Electric Box Cover Sub-assy        | 1.0 |        |
| 28  | N/A      | Power Cord                         | 1.0 |        |
| 29  | N/A      | Connecting Cable                   | 1.0 |        |
| 30  | N/A      | Connecting Cable                   | 1.0 |        |
| 31  | N/A      | Remote Controller                  | 1.0 |        |