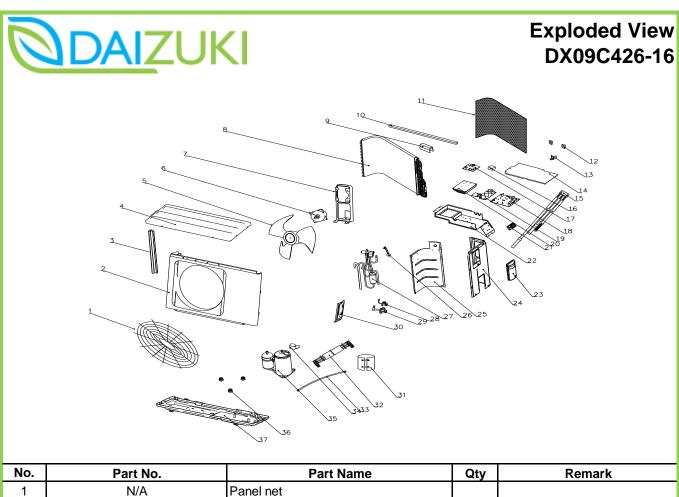

| NO. | Part No. | Part Name                  | Qty | Remark |
|-----|----------|----------------------------|-----|--------|
| 1   | N/A      | Panel net                  |     |        |
| 2   | N/A      | Panel assembly             |     |        |
| 3   | N/A      | Left –hand propping holder |     |        |
| 4   | N/A      | Top cover                  |     |        |
| 5   | N/A      | Axial-flow fan             |     |        |
| 6   | N/A      | Fan motor                  |     |        |
| 7   | N/A      | Holder for electric motor  |     |        |
| 8   | N/A      | Condenser assemble         |     |        |
| 9   | N/A      | Condenser clamp            |     |        |
| 10  | N/A      | Condenser sponge           |     |        |
| 11  | N/A      | Back net                   |     |        |
| 12  | N/A      | Rubber block               |     |        |
| 13  | N/A      | temp sensor bracket        |     |        |
| 14  | N/A      | Cover for electric unit    |     |        |
| 15  | N/A      | Temperature sensors of OD  |     |        |
| 16  | N/A      | Commutation bridge         |     |        |
| 17  | N/A      | IPM modular                |     |        |
| 18  | N/A      | Main board                 |     |        |
| 19  | N/A      | PFC & reactance assembly   |     |        |
| 20  | N/A      | Radiator                   |     |        |
| 21  | N/A      | Terminal board             |     |        |
| 22  | N/A      | Holder for electric unit   |     |        |
| 23  | N/A      | Handle                     |     |        |
| 24  | N/A      | Right side plate           |     |        |
| 25  | N/A      | Partition panel            |     |        |

## Exploded View DX09C426-16

| No. | Part No. | Part Name                          | Qty | Remark |
|-----|----------|------------------------------------|-----|--------|
| 26  | N/A      | Magnetic coil                      |     |        |
| 27  | N/A      | Four way valve assembly            |     |        |
| 28  | N/A      | Gas valve                          |     |        |
| 29  | N/A      | Liquid valve                       |     |        |
| 30  | N/A      | Valve plate                        |     |        |
| 31  | N/A      | Anti-acoustic sponge of compressor |     |        |
| 32  | N/A      | Power connection cable             |     |        |
| 33  | N/A      | Ground wire                        |     |        |
| 34  | N/A      | Electrical cap                     |     |        |
| 35  | N/A      | Compressor accessories             |     |        |
| 36  | N/A      | Washer                             |     |        |
| 37  | N/A      | Chassis assembly                   |     |        |